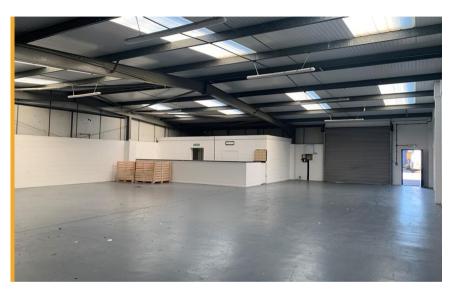

# **58.06m²** (625ft²)

- Clear span warehouse with office, WC and kitchen facilities
- 2.9 metre eaves rising to 3.9 metres at the apex
- Full height roller shutter door
- 3 Phase power
- Located on well established industrial estate
- The rent is inclusive of service charge and buildings insurance

- 2.9 metre eaves rising to 3.9 metres at the apex
- · Roof lights
- Strip tube lighting
- 3 Phase power
- Manually operated roller shutter door
- · Separate pedestrian door
- · Concrete floors and breeze block walls
- · WC and kitchen facilities
- Small partitioned office
- Parking to the front of the unit
- Large concrete shared yard

#### Floor Area

From measurement taken on site we calculate the following Gross Internal Area:

58.06m2 (625ft2)

(This information is given for guidance purposes only)