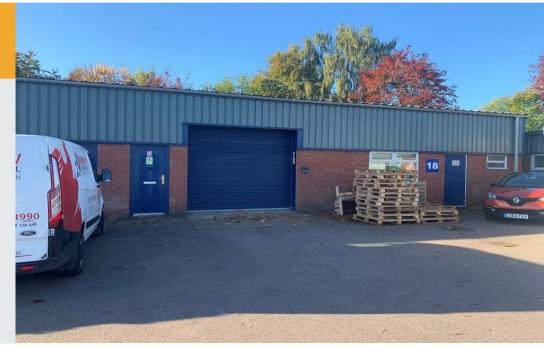

# Excellent warehouse/industrial unit - immediately available

### **Description**

The unit comprises a development of 40 light industrial units in a range of sizes which are configured in a number of terraces, typically brick built with metal cladding. The specification of the unit includes:

Unit 18, Bailey Brook Industrial Estate | Langley Mill | Nottingham | NG16 4BE