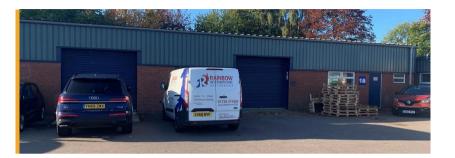

# Excellent warehouse/industrial unit - immediately available

### **Description**

The unit comprises a development of 40 light industrial units in a range of sizes which are configured in a number of terraces, typically brick built with metal cladding. The specification of the unit includes:

Unit 18, Bailey Brook Industrial Estate | Langley Mill | Nottingham | NG16 4BE