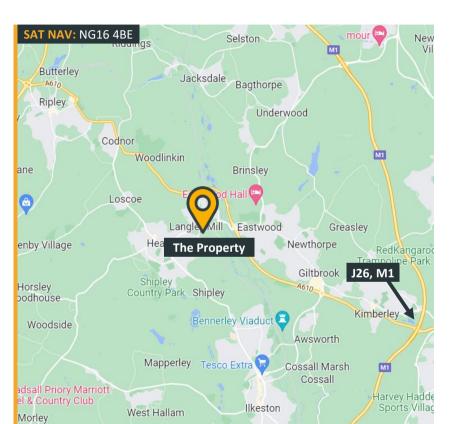

#### Location

Bailey Brook Industrial Estate is situated off Amber Drive in the Nottinghamshire town of Langley Mill, close to the Derbyshire border. The location affords easy access to the A610 which in turn provides fast and convenient access to Junction 26 of the M1 Motorway.

Unit 18, Bailey Brook Industrial Estate | Langley Mill | Nottingham | NG16 4BE