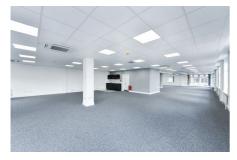

The suite sits on the third floor of The Clock Tower and is accessed by lift, it has recently undergone an extensive refurbishment offering newly installed air conditioning throughout, LED lighting and grey carpet tiles, with a newly refurbished entrance area providing a highly professional standard throughout. It comprises 2,773ft<sup>2</sup> of office plan office accommodation with surrounding views and natural light throughout.