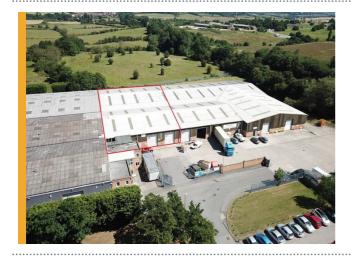

## FREEHOLD INDUSTRIAL/ WAREHOUSE UNIT WITH SHARED YARD MINUTES FROM J28 OF THE M1 MOTORWAY

On behalf of private clients, FHP Property Consultants are delighted to offer to market the freehold interest of Unit B Salcombe Court, Alfreton, Derbyshire, DE55 7EG.

Salcombe Court is situated on Meadow Lane Industrial Estate in Alfreton and benefits from quick access to the A38 and Junction 28 of the M1 motorway.

The property provides industrial/warehouse space set on a securely fenced and gated site. The accommodation extends to approximately 16,674ft<sup>2</sup> and is available to purchase at a guide price of £1.35 million.