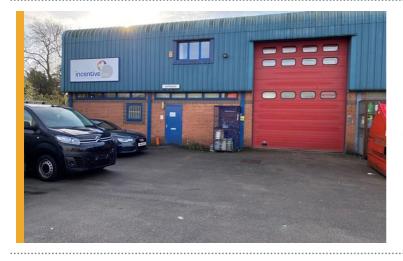

## FHP AGREE SALE AND LETTING OF A SMALL INDUSTRIAL/WAREHOUSE UNIT

FHP Property Consultants are delighted to have sold and let 2b Aspen Business Park, Spondon, Derby, DE21 7SG, a warehouse/industrial unit located just off the A52 with easy links to the M1 motorway at Junction 25 which is approximately 4 miles east of Derby city centre.

The building comprises of an end terraced unit which provides good quality office space with ancillary storage. The property benefits from parking at the front and an onsite storage area. The specification includes suspended ceilings with lighting, air conditioning, full height roller shutter door and 3 phase power.