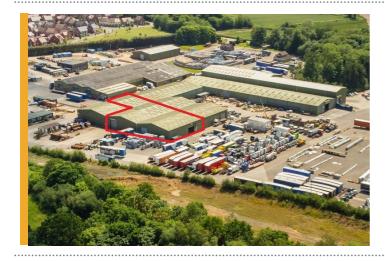

## Press Release 2023

ECONOMICAL
WAREHOUSE UNIT ON
SECURE INDUSTRIAL
ESTATE NEAR BURTON
UPON TRENT – RENT ONLY
£4.00FT<sup>2</sup>

Drakelow Business Park is a multi-let industrial estate comprising industrial/warehouse accommodation and hard surfaced storage land. FHP Property Consultants are delighted to confirm the availability of Block 3.2 which comprises 33,279ft<sup>2</sup> of industrial/warehouse accommodation.

The business park is situated on Walton Road in South Derbyshire, approximately 2 miles south of Burton upon Trent. The unit is available on new lease terms for a minimum period of 12 months at a rent breaking back to £4.00 per ft<sup>2</sup>.