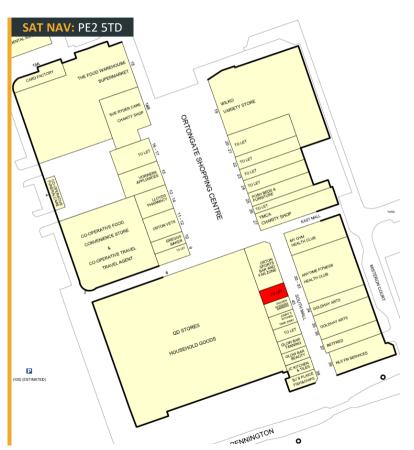

Unit 46 Ortongate Shopping Centre | Peterborough | PE2 5TD Shop To Let: 72.46m² (780ft²)

ation Ga