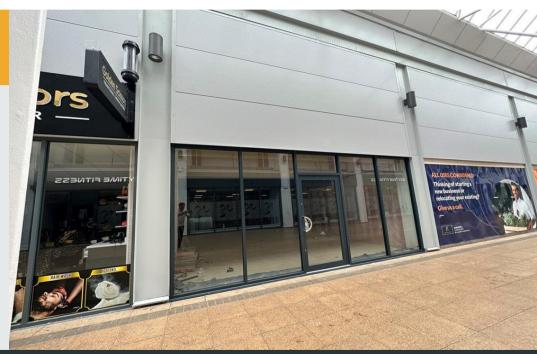

# **72.46m<sup>2</sup>** (780ft<sup>2</sup>)

- Prime unit with brand new shop front & white box internal condition
- Shopping Centre anchored by Wilko, B&M, Co-op Food, Iceland Food Warehouse & QD stores
- Over 300 free car parking spaces
- 30,000 catchment in Orton
- Rent: £14,000 per year (+ VAT)
- Service charge: £2,615 per year
- Buildings insurance: £123 per year

Unit 46 Ortongate Shopping Centre | Peterborough | PE2 5TD Shop To Let: 72.46m² (780ft²)

ation Ga