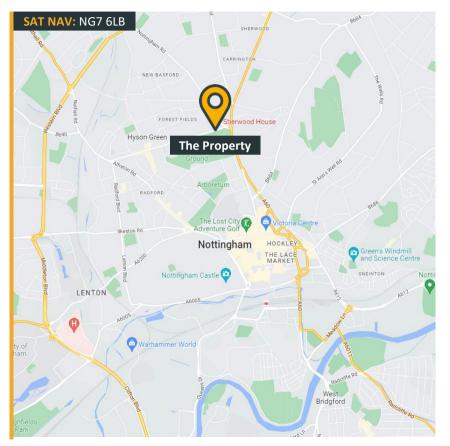

#### Location

The property is located just off Gregory Boulevard, a short distance from the A60 Interchange. By virtue of its location, the unit has a plethora of nearby amenities including shops, cafes, restaurants and bars amongst a mixture of professional services in close vicinity.

The property benefits from being in close proximity to Nottingham City Centre, just 3 miles north, with excellent transport links to the City Centre.