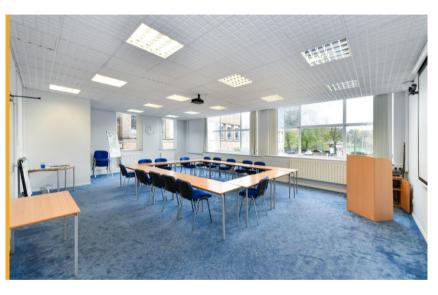

## **Description**

The property comprises an office building arranged over ground and first floor accommodation. The specification is as follows:

- · Open plan floor plates
- · Cat 2 lighting
- · Air conditioning in part
- · Carpet tiles throughout
- · WC and kitchen facilities available
- · Reception/entrance area
- · Car parking spaces available
- · Gas central fire heating system
- Trunking throughout leading to Cat 5 cabling