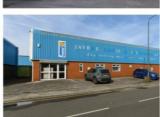

## SMALL INDUSTRIAL UNITS STILL IN DEMAND – MORE STOCK REQUIRED

FHP Property Consultants are pleased to report that so far this year we have seen a good level of activity within the industrial/warehouse sector. Despite the economic uncertainty we faced towards the end of last year, enquiries have remained constant and offers are still being presented. As a result, capital and rental values remain strong. Stock levels under 10,000ft<sup>2</sup> in Derby are currently very low and the properties we do have on the market are quickly being placed under offer.

We are regularly receiving good quality enquiries from local businesses who are looking to move into their first warehouse or expand into a larger premises as a result of growth. The problem being, we have few industrial/warehouse units available to match these enquiries. This is evident in both Derby and across Derbyshire. We are therefore seeking more stock to satisfy this demand.