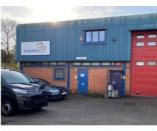

## SMALL INDUSTRIAL UNITS STILL IN DEMAND – MORE STOCK REQUIRED

FHP Property Consultants are pleased to report that so far this year we have seen a good level of activity within the industrial/warehouse sector. Despite the economic uncertainty we faced towards the end of last year, enquiries have remained constant and offers are still being presented. As a result, capital and rental values remain strong. Stock levels under 10,000ft<sup>2</sup> in Derby are currently very low and the properties we do have on the market are quickly being placed under offer.

We are regularly receiving good quality enquiries from local businesses who are looking to move into their first warehouse or expand into a larger premises as a result of growth. The problem being, we have few industrial/warehouse units available to match these enquiries. This is evident in both Derby and across Derbyshire. We are therefore seeking more stock to satisfy this demand.