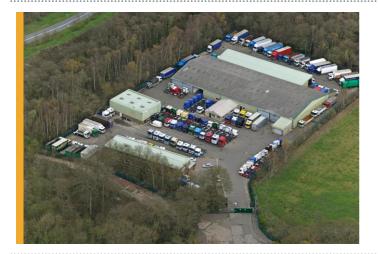

NEW TO THE MARKET – 3.2 ACRE SITE IN LEICESTERSHIRE WITH WAREHOUSE, WORKSHOP AND OFFICES

FHP Property Consultants are pleased to bring to the market this former Distribution Depot which is situated on Melbourne Road, Lount, Leicestershire, LE65 1RS.

The property sits on a secure self-contained site extending to approximately 3.2 acres and comprises a single storey warehouse, separate workshop facility and a two storey office building. There are extensive hard-surfaced areas providing access, parking and loading facilities to each of the buildings as well as being suitable for open storage.