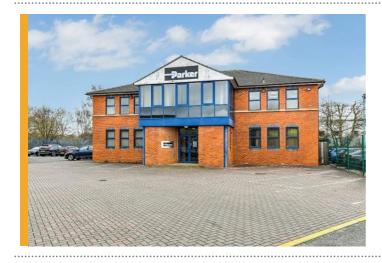

## **DETACHED OFFICE BUILDING WITH PARKING AVAILABLE TO LEASE ON** PRIDE PARK, DERBY

On behalf of private clients, FHP Property Consultants are pleased to offer to market the leasehold interest of 4 Riverside Court, Pride Park, Derby, DE24 8JN.

The property comprises a two storey detached office building extending to approximately 4,208ft<sup>2</sup> and benefits from excellent parking for up to 16 vehicles. The accommodation provides a mix of cellular and open plan office space and benefits from a reception entrance and a single height roller shutter loading door with ancillary storage space.