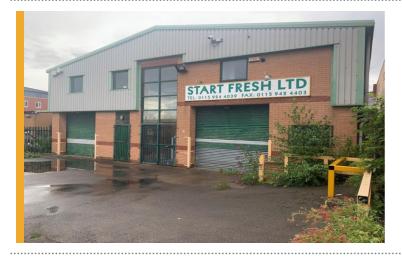

## LETTING COMPLETE ON FORMER START FRESH UNIT

FHP are pleased to have completed on the successful letting of 32 Miall Street, the former Start Fresh site situated just off Ilkeston Road. The unit has been let to BM Wholesale Ltd who have been trading for over 10-years and looking to expand their business within Nottingham.

The unit comprised 4,358 sq. ft of warehouse accommodation with internal office, ancillary and storage space available on the first floor. The property was situated on a secure self-contained yard with car parking space available.