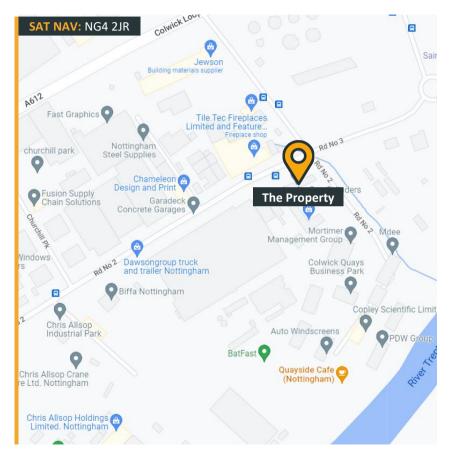

# Location

The property is positioned prominently on Private Road No.2 on the well-established Colwick Industrial Estate located with easy access from the A52 and the A46, 4 miles west of Nottingham City Centre.

Situated in the heart of Colwick close to many amenities, new developments and excellent transport routes including Netherfield train station and local bus routes.