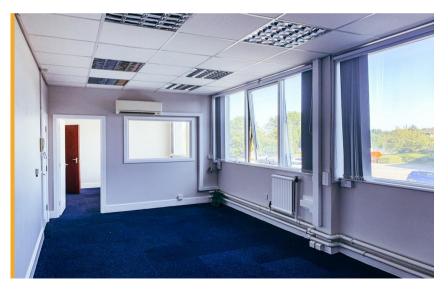

# **Description**

The property comprises a detached two-story building of a series of self-contained offices providing good quality office space on flexible terms. The current specification is as follows:

- Carpet floor finished throughout
- · Air conditioning
- · LED lighting
- · Reception area
- · Cat 5 cabling
- · Generous car parking spaces
- · Kitchenette and WC facilities
- · Additional co-working space available for free
- · Gas-fired central heating