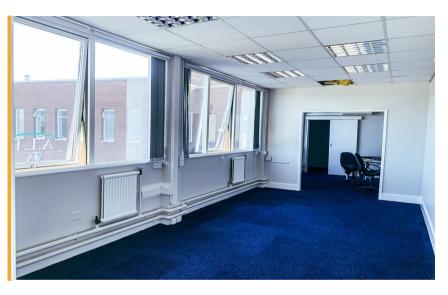

# **Description**

The property comprises a detached two-story building of a series of self-contained offices providing good quality office space on flexible terms. The current specification is as follows:

- Carpet floor finished throughout
- · Air conditioning
- · LED lighting
- · Reception area
- · Cat 5 cabling
- · Generous car parking spaces
- · Kitchenette and WC facilities
- · Additional co-working space available for free
- · Gas-fired central heating