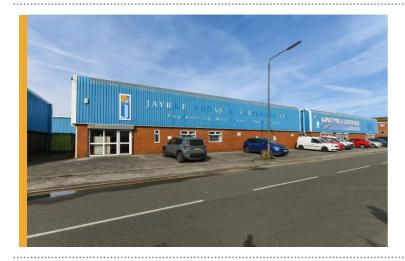

## **OWNER OCCUPIER SNAPS UP INDUSTRIAL/ WAREHOUSE UNIT IN DERBY**

On behalf of private clients FHP Property Consultants are delighted to announce the sale of 43-44 The Parker Centre, Mansfield Road, Derby DE21 4SZ.

The unit is situated on Mansfield Road which is just off Sir Frank Whittle Road which provides great access to the A38 and the rest of the East Midlands. The property is a semi-detached warehouse comprising of a roller shutter door, mezzanine, ground floor office space, W/C and kitchen facilities. The property extends to a total of 4,637ft<sup>2</sup> with 3,482ft<sup>2</sup> being warehouse and 1,155ft<sup>2</sup> being mezzanine.