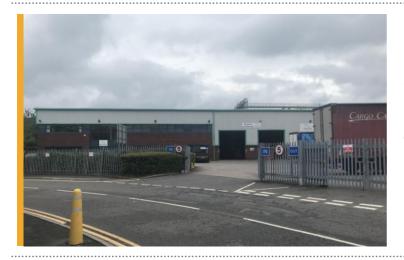

## County Licenser <td

DELIVERING COST SAVINGS FOR FALCON AS GROWTH LEAVES THEM WITH LEASE LIABILITIES ON FORMER DEPOT

The final letting to conclude prior to the Christmas break, FHP were delighted to advise Falcon Panel Products Limited in the assignment of their lease of circa 22,000 sq ft of industrial / storage space in West Bromwich to Trucks Direct UK Limited.

This was a particularly pleasing result as assignments are, by nature, a lot more complicated than they would actually appear. Our client had outgrown their space and had agreed to move to larger premises in North Birmingham. With just over 2 years remaining on their existing lease, we were tasked with finding a way of mitigating their liabilities. We were able to identify an assignee in this case who will assume all lease responsibilities to expiry of the lease term.