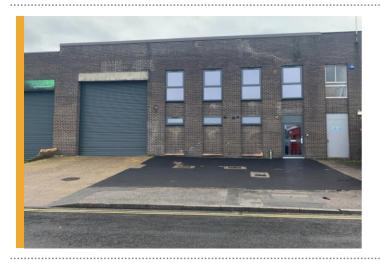

## ANOTHER SUCCESSFUL WAREHOUSE LETTING ON WEST MEADOWS INDUSTRIAL ESTATE

The market for industrial/warehouse accommodation under 10,000ft<sup>2</sup> continues to prove popular due to an ongoing lack of supply of good quality units across the East Midlands. FHP Property Consultants are pleased to confirm the letting of E9 Ashlyn Road on West Meadows Industrial Estate, which follows on from the letting of G5 Cranmer Road earlier this year.

The West Meadows Industrial Estate is situated in Derby just off Pentagon Island/A52 and provides a mix of industrial, warehouse and trade counter units.

E9 Ashlyn Road comprises a terraced industrial/warehouse unit comprising 7,427ft<sup>2</sup> of accommodation. The property benefits from a comprehensive refurbishment including new roller shutter loading door, LED warehouse lighting and newly painted warehouse floor.