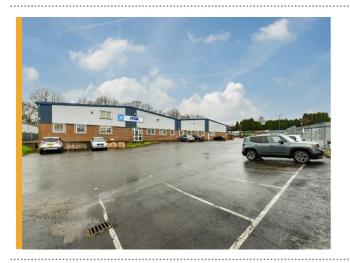

## EC <

INDUSTRIAL/WAREHOUSE UNIT SITUATED ON A 1.5 ACRE SITE AND CLOSE TO J28 OF THE M1 MOTORWAY

On behalf of private clients, FHP Property Consultants are pleased to confirm the availability of a detached industrial/warehouse unit at Amber Business Centre, Riddings, Alfreton, Derbyshire, DE55 4BR.

The 27,979ft<sup>2</sup> unit benefits from a large securely fenced yard and being situated on an established industrial estate with security. The unit has two level access roller shutter loading doors, 3 phase power and is undergoing a basic refurbishment. The property will be available in Q2 2023 on new lease terms at a rent of £167,874 per annum.