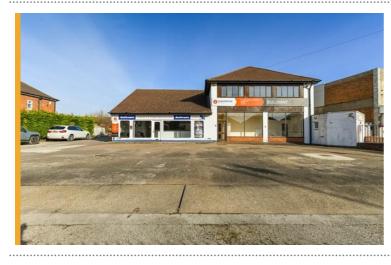

## FREEHOLD GARAGE/SHOWROOM AND WORKSHOP PREMISES SITUATED ON A 0.6 ACRE SITE IN DERBY

On behalf of private clients, FHP Property Consultants are delighted to bring to the market the freehold interest of 92 – 124 Wiltshire Road, Chaddesden, Derby.

Situated on a 0.6 acre site, the premises comprises a garage/showroom, three workshops, a three bedroom flat and a beauty salon. Externally there is a hard surfaced, fenced and gated yard.

The property is being sold with vacant possession and we are inviting offers in excess of £800,000.