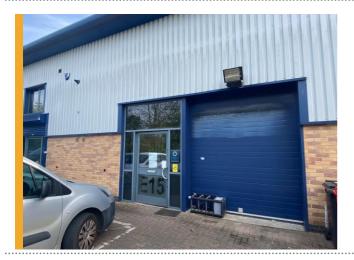

## FHP COMPLETE THE SALE OF E15 LANGHAM PARK IN ILKESTON

FHP Property Consultants are delighted to announce the sale of E15 Langham Park, Lows Lane, Ilkeston, DE7 4RJ.

Langham Park is an established industrial estate situated near the J25 of the M1. The property comprises of a midterraced modern warehouse unit benefiting from a roller shutter loading door, LED lighting, 3 phase electricity and WC facilities. The accommodation extends to a total of 70m<sup>2</sup> (759ft<sup>2</sup>) and provides clear span space.

The premises was sold to a local investor for a price equating to  $\pm 200$  per ft<sup>2</sup>.

Jamie Gilbertson, Surveyor at FHP Property Consultants comments:

"I am delighted the sale of this property has completed. The property had strong interest throughout the process and having multiple offers enabled us to achieve a very strong price of £200 per  $ft^2$ . I rarely went a week without a call or enquiry on this unit and I wish we had more to sell given the popularity. This has been a great outcome for both our client and the new owner, and I wish them every success."