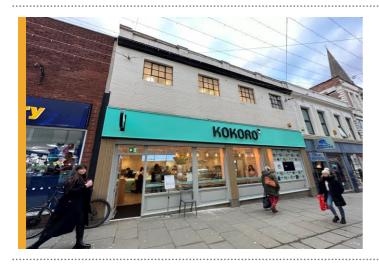

## **KOKORO SUSHI OPENS IN NOTTINGHAM CITY CENTRE**

Kokoro Sushi has opened on Exchange Walk in Nottingham city centre. Kokoro which now has over 50 locations across the UK specialises in sushi and bento with food available to go or to eat in.

Kokoro have taken a lease via FHP of 7-8 Exchange Walk in a unit that provides accommodation across ground floor and first floor with an area totalling 2,012ft<sup>2</sup>. Exchange Walk is a clever location and a busy thoroughfare that links Nottingham's Market Square with Albert Street and benefits from strong footfall throughout the day and night. Kokoro have carried out a comprehensive fit out of the property with a vibrant new shop front.

Kat Behbahani of Evolve comments:-

"We are thrilled to welcome Kokoro Sushi and Bento to our parade on Exchange Walk. They are a fantastic addition to the scheme and we wish them every success going forward, they have carried out a high quality fit out which you cannot miss as you pass by."