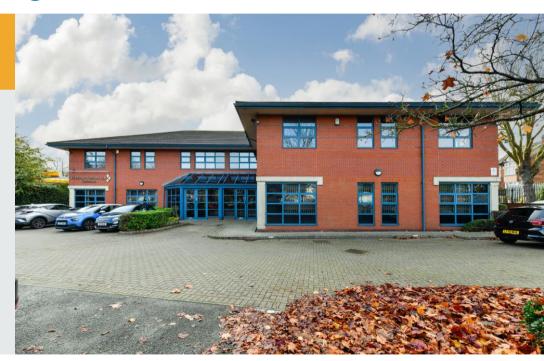

# Self-contained two storey office building with ample parking currently undergoing refurbishment

Office To Let: 515m<sup>2</sup> (5,543ft<sup>2</sup>)

Location

The property is situated just off the A52 Derby Road, which is approximately 8 minutes drive from Nottingham City Centre and 19 minutes from Derby City Centre. The A52 is known as one of Nottingham's main arterial routes providing further access to Junction 25 of the M1 motorway to the west.

The property benefits from being a short walking distance away from Beeston which provides excellent transport links including the NET tram route, bus stops and Beeston Train Station.

## **Description**

The property comprises a self-contained semi-detached office building and is currently under refurbishment. The property benefits from the below specification:

- A mixture of cellular and open plan floor plates.
- · New suspended ceilings with LED lighting.
- · WC and kitchen facilities.
- New grey carpet tiles throughout.
- Shower facility on the first floor.
- 30 designated on-site car parking spaces.
- Self-contained lobby/reception area.