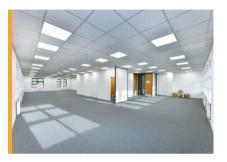

## **Description**

The property comprises a self-contained semi-detached office building and is currently under refurbishment. The property benefits from the below specification:

- A mixture of cellular and open plan floor plates.
- · New suspended ceilings with LED lighting.
- · WC and kitchen facilities.
- New grey carpet tiles throughout.
- Shower facility on the first floor.
- 30 designated on-site car parking spaces.
- Self-contained lobby/reception area.