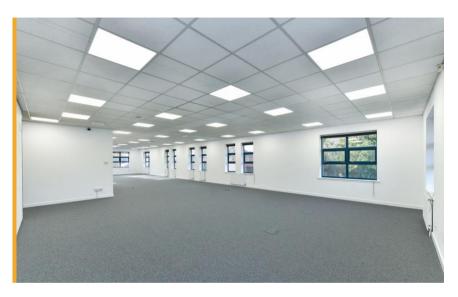

## **Description**

The property comprises a self-contained semi-detached office building and is currently under refurbishment. The property benefits from the below specification:

- A mixture of cellular and open plan floor plates.
- · New suspended ceilings with LED lighting.
- · WC and kitchen facilities.
- New grey carpet tiles throughout.
- Shower facility on the first floor.
- 30 designated on-site car parking spaces.
- Self-contained lobby/reception area.