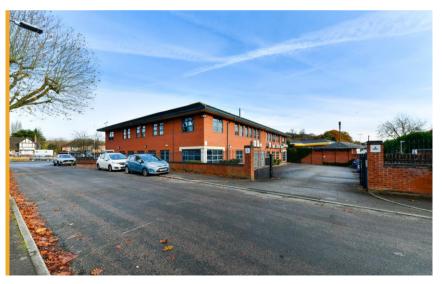

# Self-contained two storey office building with ample parking currently undergoing refurbishment

Office To Let: 515m<sup>2</sup> (5,543ft<sup>2</sup>)

Location

The property is situated just off the A52 Derby Road, which is approximately 8 minutes drive from Nottingham City Centre and 19 minutes from Derby City Centre. The A52 is known as one of Nottingham's main arterial routes providing further access to Junction 25 of the M1 motorway to the west.