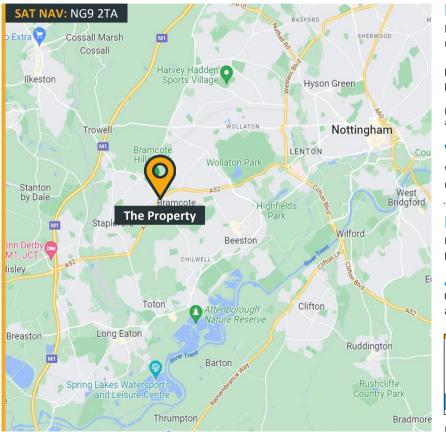

Office To Let: 515m<sup>2</sup> (5,543ft<sup>2</sup>)

Location

The property is situated just off the A52 Derby Road, which is approximately 8 minutes drive from Nottingham City Centre and 19 minutes from Derby City Centre. The A52 is known as one of Nottingham's main arterial routes providing further access to Junction 25 of the M1 motorway to the west.

The property benefits from being a short walking distance away from Beeston which provides excellent transport links including the NET tram route, bus stops and Beeston Train Station.