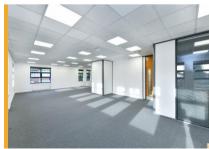

## **Description**

The property comprises a self-contained semi-detached office building and is currently under refurbishment. The property benefits from the below specification:

- A mixture of cellular and open plan floor plates.
- · New suspended ceilings with LED lighting.
- · WC and kitchen facilities.
- New grey carpet tiles throughout.
- Shower facility on the first floor.
- 30 designated on-site car parking spaces.
- Self-contained lobby/reception area.