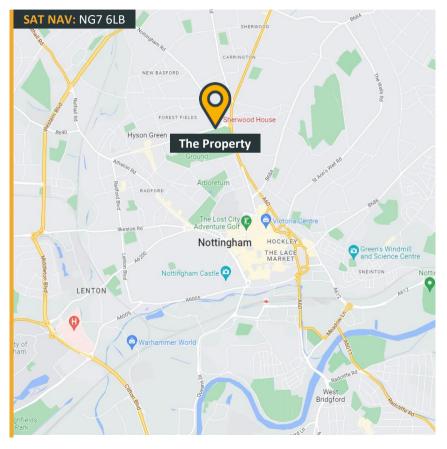

#### Location

The property is located just off Gregory Boulevard, a short distance from the A60 Interchange. By virtue of its location, the unit has a plethora of nearby amenities including shops, cafes, restaurants and bars amongst a mixture of professional services in close vicinity.

The property benefits from being in close proximity to Nottingham City Centre, just 3 miles north, with excellent transport links to the City Centre.