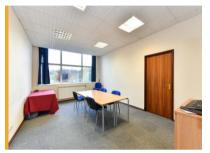

#### Description

The property comprises an office building arranged over ground and first floor accommodation. The specification is as follows:

- Open plan floor plates
- Cat 2 lighting
- Air conditioning in part
- Carpet tiles throughout
- WC and kitchen facilities available
- Reception/entrance area
- Car parking spaces available
- Gas central fire heating system
- Trunking throughout leading to Cat 5 cabling