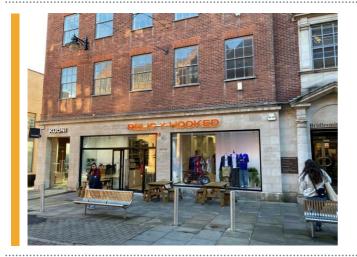

## RELIC X HOOKED UPSIZE AND RELOCATE IN NOTTINGHAM

FHP are delighted to have let 40-42 Bridlesmith Gate to leading regional vintage fashion and trainer retailer Relic x Hooked.

Their new store extends to approximately 2,500 ft<sup>2</sup> over ground floor and first floor doubling their existing presence within the Victoria Shopping Centre.