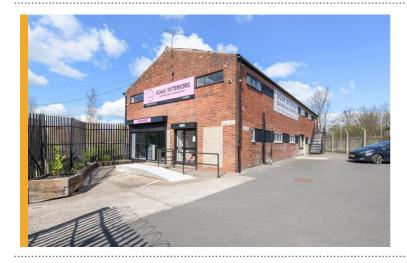

The level of interest received on this property alone was positive to see and shows the freehold / investment market is still going strong despite the current economic uncertainties that we are facing. The unit comprised 4,715ft² of a mixture of warehouse, office and ancillary space with a generous yard area and occupied an elevated position on Rock Valley, just off the Mansfield Inner Ring Road. Situated on a securely fenced and gated site and provided a strong prominent road presence.