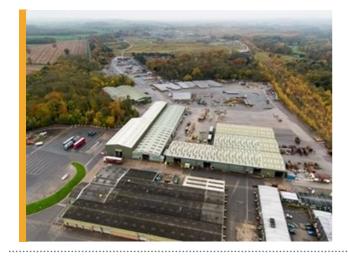

## SUCCESSFUL LETTING AT DRAKELOW BUSINESS PARK, BURTON ON TRENT

FHP Property Consultants are delighted to announce the letting of a 0.73 acre site comprising of hard standing storage land to Explore Transport Limited at Drakelow Business Park.

Drakelow Business Park benefits from good access to the A38 and is situated just south of Burton on Trent. The business park provides a mix of industrial/warehouse units and hard standing land. There are a variety of sites available starting from half an acre. The park provides 24/7 gatehouse security, CCTV and secured fencing.