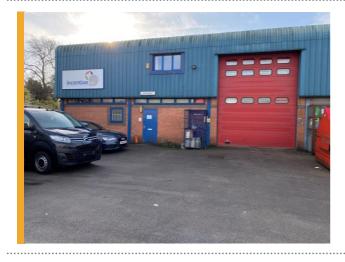

## HYBRID WAREHOUSE UNIT WITH COMPREHENSIVE OFFICE SPACE SITUATED IN SPONDON, DERBY

FHP Property Consultants are pleased to bring to the market 2b Aspen Business Park which is situated off Derby Road with great transport links to the A52.

The 5,440ft<sup>2</sup> unit to let and for sale. The property is a modern warehouse unit which is extensively fitted out with two storey offices, on site parking and a front storage area.

Corbin Archer, Surveyor at FHP Property Consultants comments: