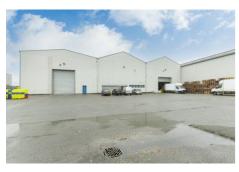

## **HENTON & CHATTELL SWOOP FOR NEW PREMISES IN NOTTINGHAM**

FHP have sold a mixed office and industrial property on Abbeyfield Road, Lenton Lane Industrial Estate to one of the largest garden machinery distributors in the UK. Henton & Chattell have acquired three buildings on the Lenton Lane Industrial Estate from FHP intending to utilise the 40,000ft<sup>2</sup> warehouse for their own purposes to expand their additional growth.

The property was sold on a long leasehold interest with an average unexpired term of circa 43 years from Nottingham City Council and was income producing, producing a rent of £287,500 per annum with the sale price agreed understood to be in excess of £3 million.