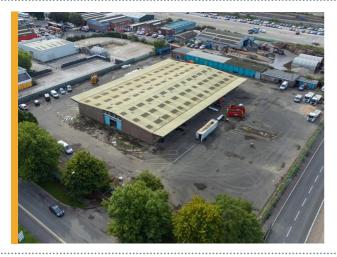

## **PROMINENT DERBY SITE SOLD TO EXPANDING LOCAL BUSINESS**

On behalf of Rotherhill Developments, joint agents FHP Property Consultants and Commercial Property Partners have successfully sold the former Derby Wholesale Market which is situated off Pentagon Island, Derby. The site is positioned on Chequers Road which runs parallel with the A52 thus being highly visible from the A52, a major dual carriageway linking to the M1 motorway.

The 3 acre site comprises a 25,000ft<sup>2</sup> warehouse with ancillary buildings, with the remaining area comprising hard surfaced storage land.

The site has been sold to Richford Motors in a multi-million pound deal. Richford Motors will occupy the site to service a number of contracts across Derby.