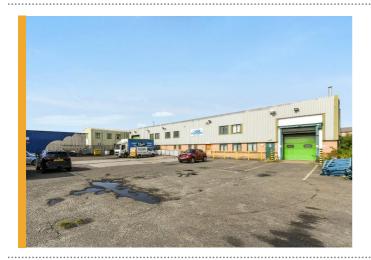

## INDUSTRIAL/ WAREHOUSE UNIT WITH SECURE YARD AVAILABLE IN DERBY

FHP Property Consultants are pleased to bring to the market 14-16 Cotton Brook Road which is situated on Sir Francis Ley Industrial Park in Derby. Sir Francis Ley Industrial Park is an established industrial estate situated approximately 1.5 miles south of Derby City Centre, accessed principally from the A514 Osmaston Road which connects to the inner and outer ring roads. The A38 and A50 trunk roads are both approximately 4 miles to the south. The M1 motorway lies approximately 10 miles to the east at Junction 25.

The property provides clear span industrial/warehouse space with kitchen, WCs and two storey office/ancillary accommodation extending to approximately 1,227m<sup>2</sup> (13,206ft<sup>2</sup>). The unit is available on new lease terms at a rent of £80,000 per annum.