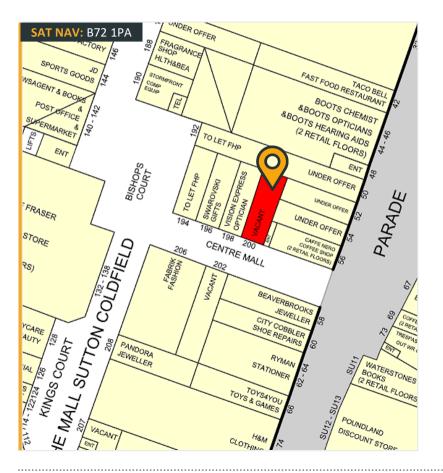

Unit 200 Gracechurch Shopping Centre | Sutton Coldfield | B72 1PA

Shop To Let: 83.15m2 (895ft2) Location