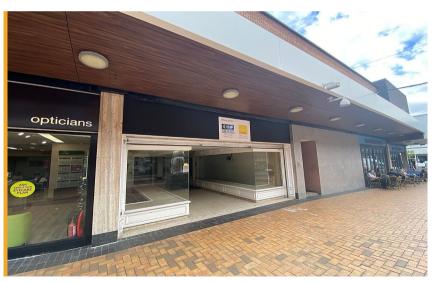

# **Prime Shopping Centre Unit**

New Lease Available

# Ground floor sales 83.15m<sup>2</sup> (895ft<sup>2</sup>)

- Prime retail destination with a mix of national and independent retailers including H&M, JD, Pandora, Bert & Gerts and DJ Collectables
- Access to substantial annual footfall and a catchment population of 295,000
- Parking facilities for 950 cars
- Regular on site events
- · Access to centre marketing and social media
- Lease: New lease available
- Rent: £45,000 per annum exclusive of VAT
- Service Charge: £12,170
- Buildings insurance: £331
- Rateable Value (2023): £31,950

Unit 200 Gracechurch Shopping Centre | Sutton Coldfield | B72 1PA

Shop To Let: 83.15m2 (895ft2) Location