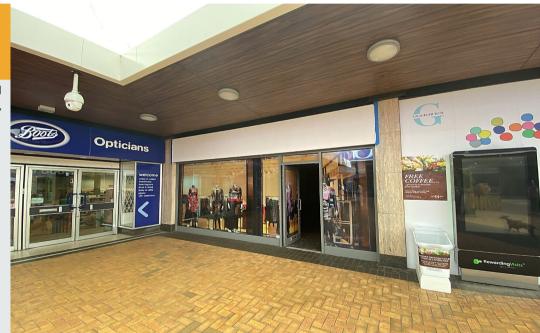

## **Ground floor sales** 84.91m<sup>2</sup> (914ft<sup>2</sup>)

- Prime retail destination with a mix of national and independent retailers including H&M, JD, Pandora, Bert & Gerts and DJ Collectables
- Access to substantial annual footfall and a catchment population of 295,000
- Parking facilities for 950 cars
- Regular on site events
- · Access to centre marketing and social media
- Lease: New lease available
- Rent: £50,000 per annum exclusive of VAT
- Service Charge: £11,783
- Buildings insurance: £418
- Rateable Value (2023): £34,250