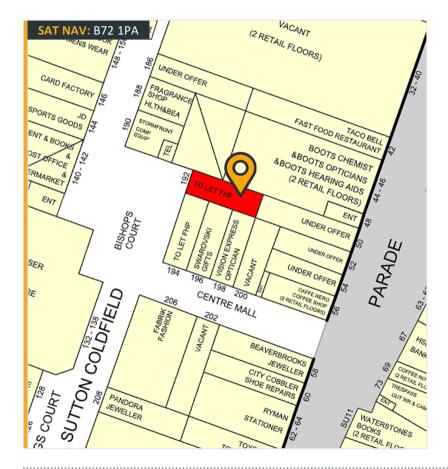

# **Prime Shopping Centre Unit** New Lease Available

## **Ground floor sales** 84.91m<sup>2</sup> (914ft<sup>2</sup>)

- Prime retail destination with a mix of national and independent retailers including H&M, JD, Pandora, Bert & Gerts and DJ Collectables
- Access to substantial annual footfall and a catchment population of 295,000
- Parking facilities for 950 cars
- Regular on site events
- · Access to centre marketing and social media
- Lease: New lease available
- Rent: £50,000 per annum exclusive of VAT
- Service Charge: £11,783
- Buildings insurance: £418
- Rateable Value (2023): £34,250