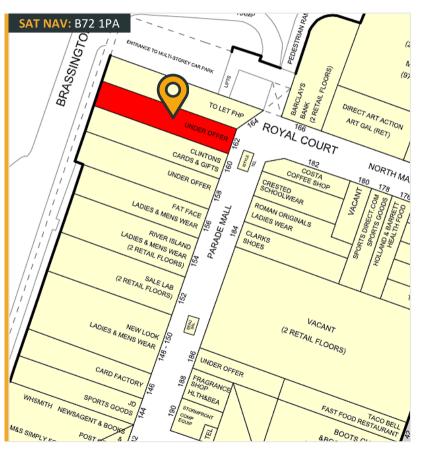

Unit 162 Gracechurch Shopping Centre | Sutton Coldfield | B72 1PA Shop To Let: 121.33m<sup>2</sup> (1,306ft<sup>2</sup>)

Unit 162 Gracechurch Shopping Centre | Sutton Coldfield | B72 1PA **Shop To Let: 121.33m²** (1.306ft²)

Location