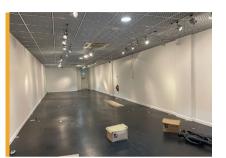

# Ground floor sales 121.33m² (1,306ft²)

- Prime retail destination with a mix of national and independent retailers including H&M, JD,
  Pandora, Bert & Gerts and DJ Collectables
- Access to substantial annual footfall and a catchment population of 295,000
- · Parking facilities for 950 cars
- Regular on site events
- · Access to centre marketing and social media
- Lease: New lease available
- Rent: £55,000 per annum exclusive of VAT
- Service Charge: £13,909
- Buildings insurance: £574
- Rateable Value (2023): £39,750

## **Accommodation**

| Floor              | m²     | ft²   |
|--------------------|--------|-------|
| Ground floor sales | 121.33 | 1,306 |
| Basement           | N/A    | N/A   |
| First floor stores | N/A    | N/A   |