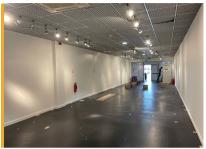

# Ground floor sales 121.33m² (1,306ft²)

- Prime retail destination with a mix of national and independent retailers including H&M, JD,
  Pandora, Bert & Gerts and DJ Collectables
- Access to substantial annual footfall and a catchment population of 295,000
- · Parking facilities for 950 cars
- Regular on site events
- · Access to centre marketing and social media
- Lease: New lease available
- Rent: £55,000 per annum exclusive of VAT
- Service Charge: £13,909
- Buildings insurance: £574
- Rateable Value (2023): £39,750

## **Accommodation**

| Floor              | m²     | ft²   |
|--------------------|--------|-------|
| Ground floor sales | 121.33 | 1,306 |
| Basement           | N/A    | N/A   |
| First floor stores | N/A    | N/A   |