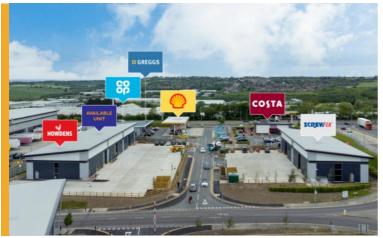

Positioned alongside the successful Shell Petrol Filling Station, Greggs and Costa Coffee units adjoining the A38 which continue to trade very well, the latest deal sees five trade counter units disposed of, four let to renowned trade counter operators Screwfix and Howdens Joinery, both taking two units each.

Therefore, the final unit on this five unit scheme is available and provides a terrific opportunity for trade counter or even standard warehouse or industrial operators to lease prime new build space adjoining the A38 and within minutes of Junction 28 of the M1 itself.

The deal for the disposal of the five units was brokered by Tim Gilbertson of FHP who commented:

"It's great to see further quality additions to the fantastic list of occupiers we have at Castlewood Business Park. With the best part of 2,000,000ft<sup>2</sup> now built on site, the disposal of these five small trade counter units really augments the scheme as they sit prominently at the entrance to the estate adjoining Costa Coffee, a Shell Petrol Filling Station and Greggs.

The strength of the location is clear from the fact that four of the units have been let already, Howdens Joinery taking two and Screwfix taking two, and both should be up and running and trading in the very near future.