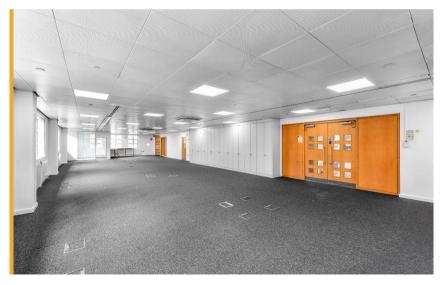

# **The Property**

The Atrium comprises a multi occupied office building set off a full height glazed atrium area located in the heart of Nottingham's Business District.

The property provides a range of suite sizes to accommodate a mixture of occupier requirements. The offices benefit from an excellent specification as follows:

- Suspended ceilings with inset lighting
- · Raised floors with floor boxes and power
- 3 pipe heating ventilation and cooling set within the ceilings
- Lift to all floors from the car park and main reception area