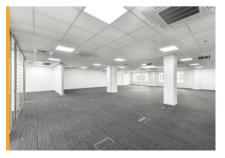

# **The Property**

The Atrium comprises a multi occupied office building set off a full height glazed atrium area located in the heart of Nottingham's Business District.

The property provides a range of suite sizes to accommodate a mixture of occupier requirements. The offices benefit from an excellent specification as follows:

- Suspended ceilings with inset lighting
- · Raised floors with floor boxes and power
- 3 pipe heating ventilation and cooling set within the ceilings
- Lift to all floors from the car park and main reception area

### **Floor Areas**

From measurements taken on site, we calculate the following Net Internal Areas (NIA):

| Floor  | Suite | m²  | ft²   |
|--------|-------|-----|-------|
| Second | 201A  | 565 | 6,083 |
| Second | 201B  | 298 | 3,208 |
| Second | 202   | 470 | 5,064 |
| Fourth | 402   | LET |       |
| Fourth | 403   | 147 | 1,582 |