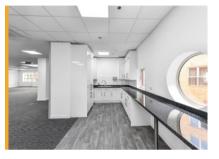

# **The Property**

The Atrium comprises a multi occupied office building set off a full height glazed atrium area located in the heart of Nottingham's Business District.

The property provides a range of suite sizes to accommodate a mixture of occupier requirements. The offices benefit from an excellent specification as follows:

- Suspended ceilings with inset lighting
- · Raised floors with floor boxes and power
- 3 pipe heating ventilation and cooling set within the ceilings
- Lift to all floors from the car park and main reception area