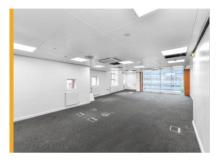

# **The Property**

The Atrium comprises a multi occupied office building set off a full height glazed atrium area located in the heart of Nottingham's Business District.

The property provides a range of suite sizes to accommodate a mixture of occupier requirements. The offices benefit from an excellent specification as follows:

- Suspended ceilings with inset lighting
- · Raised floors with floor boxes and power
- 3 pipe heating ventilation and cooling set within the ceilings
- Lift to all floors from the car park and main reception area

### **Floor Areas**

From measurements taken on site, we calculate the following Net Internal Areas (NIA):

| Floor  | Suite | m²  | ft²   |
|--------|-------|-----|-------|
| Second | 201A  | 565 | 6,083 |
| Second | 201B  | 298 | 3,208 |
| Second | 202   | 470 | 5,064 |
| Fourth | 402   | LET |       |
| Fourth | 403   | 147 | 1,582 |