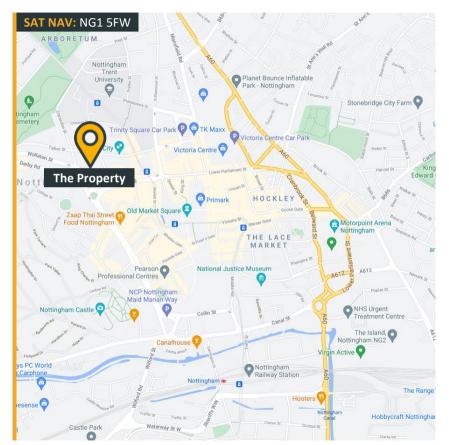

### Location

The Atrium is situated on Wollaton Street on the northern edge of Nottingham's City Centre, located in the Business District.

The property is a short walk away from the main public transport links such as bus links, tram links on Nottingham's Market Square and is approximately 10 minutes walk from Nottingham Train Station.

The property has a plethora of amenities located close by, being just 3 minutes walk from Nottingham's Market Square and retail core.