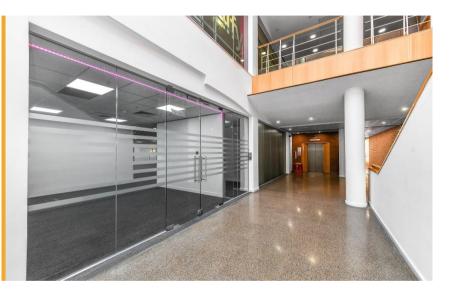

# **The Property**

The Atrium comprises a multi occupied office building set off a full height glazed atrium area located in the heart of Nottingham's Business District.

The property provides a range of suite sizes to accommodate a mixture of occupier requirements. The offices benefit from an excellent specification as follows:

- Suspended ceilings with inset lighting
- · Raised floors with floor boxes and power
- 3 pipe heating ventilation and cooling set within the ceilings
- Lift to all floors from the car park and main reception area