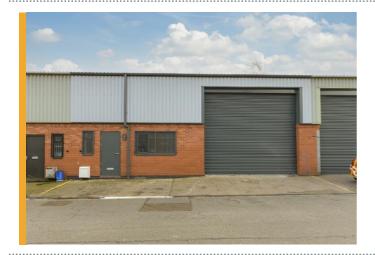

## Press Release 2022

ANOTHER ONE GONE – 1,360FT<sup>2</sup> QUALITY WAREHOUSE UNIT IS NOW UNDER OFFER AT VIKING BUSINESS CENTRE IN SWADLINCOTE

FHP Property Consultants are pleased to put Unit 9 at Viking Business Centre under offer. The unit comprises a midterraced industrial warehouse unit measuring approximately 1,360ft<sup>2</sup> of clear span space in Woodville, Swadlincote.