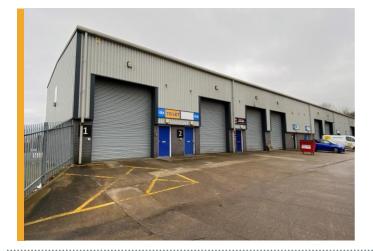

## Press Release 2022

OPPORTUNITY TO LET 747FT<sup>2</sup> END-TERRACED WAREHOUSE UNIT ON A POPULAR INDUSTRIAL ESTATE IN ALFRETON

10 Nottingham Road | Derby | DE1 3QT

FHP Property Consultants are pleased to bring another warehouse unit to the market on Amber Business Centre, a well-established industrial estate situated in Riddings, Alfreton. The estate provides convenient access to main road links including the A38, A610 and Junctions 26-28 of the M1 Motorway.

The premises comprises 747ft<sup>2</sup> of warehouse/workshop space intended for B2 and B8 uses, and internally provides an electric roller shutter door, 3-phase power and 4m minimum eaves height. Externally, the unit benefits from loading area and parking facilities within a securely gated site providing 24/7 access.