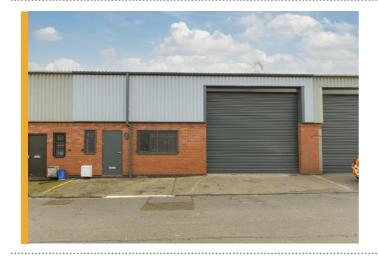

The property is a mid-terraced light industrial unit comprising 1,360ft<sup>2</sup> with a small office and welfare facilities. The premises is located off the A511 High Street, Woodville, and 6 miles southwest of Burton on Trent and 4 miles of J13 of the A42.