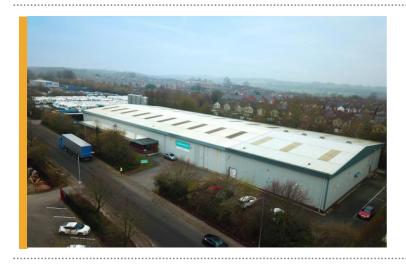

## **FULLY FITTED FREEHOLD AVAILABLE TO BUY JUST** OFF A38/J28 M1

As a result of our client's relocation and expansion, we are pleased to bring to the market a rare chance to purchase just under 40,000ft<sup>2</sup> of high calibre space within a few minutes drive of the A38 and in turn Junction 28 of the M1 motorway.

Currently used for a mix of manufacturing and storage purposes, the building is in pristine condition throughout, just over 20 years old and offers detached accommodation on a good sized site with dedicated loading yard and separate car park.