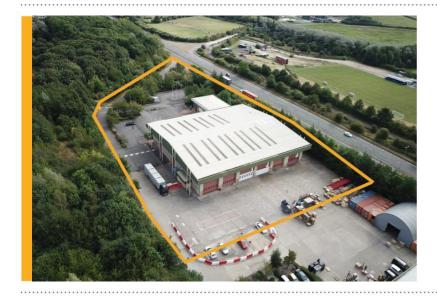

## **COULD YOU BE CLOSER TO J26 M1** THAN WITH THIS **WAREHOUSE** / **INDUSTRIAL UNIT?**

The old saying of "location is everything" still runs true in the commercial property world, so hopefully this new instruction to market just over 30,000ft<sup>2</sup> of high calibre warehouse/industrial space with terrific offices and showroom all on a large site will go down well.

To be marketed by Tim Gilbertson and Chris Proctor of FHP, this is a superb building presented in really good order, with its own dedicated access off the A610 dual carriageway leading to Junction 26 of the M1. The access is shared merely with one other occupier and the site benefits from a large car park plus excellent delivery access and numerous loading doors, whilst the property itself has good quality fitted warehouse space with superb extensive offices and showroom facilities.

Tim Gilbertson, Director at FHP Property Consultants commented:

"You would struggle to find a building of this size that is closer to the M1, with a dedicated access off the A610 shared with merely one other occupier, plus the building is within moments of Junction 26 of the M1 motorway and to add to its fabulous location, it's also very well specified. The building would suit any distribution or manufacturing occupier who wants a great location but also a large site with extensive car parking, good loading facilities and also high calibre extensive offices and showroom space. It really is a terrific headquarters style building.