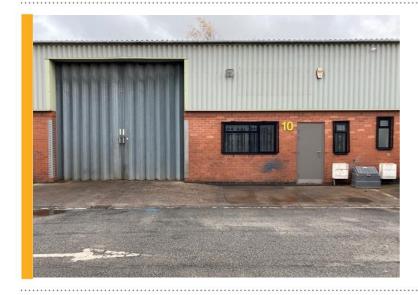

## **FHP ACHIEVE FULL OCCUPANCY AT VIKING BUSINESS CENTRE IN** SWADLINCOTE, **DERBYSHIRE**

Estée Coulthard-Boardman of FHP Property Consultants is pleased to confirm the letting of Unit 10 Viking Business Centre, Woodville, Swadlincote. Viking Business Centre is a popular estate situated in South Derbyshire comprising 12 industrial/warehouse units. Unit 10 extends to 1,359ft2 of clear span warehouse accommodation and has been let by way of a new lease to HD Windows and Gutters Ltd.