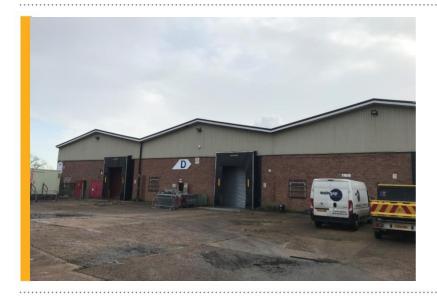

## TWO INDUSTRIAL/ **WAREHOUSE UNITS WITH YARD AND PARKING UNDERGOING SUBSTANTIAL REFURBISHMENT**

FHP Property Consultants are pleased to have been instructed to market Units D1 and D2, Long Eaton Industrial Estate, Long Eaton on a leasehold basis.

Long Eaton Industrial Estate is located on the South side of the town centre within close proximity of J24 of the M1 motorway. The two units are available individually or combined and offer accommodation of 21,162ft², 41,301ft² or 62,463ft². The warehouses will offer top quality refurbished space which is immediately available on a new lease for a duration of 5 to 10 years. The refurbishment is due to complete in March 2021.

The specification includes lighting, level access loading and 6 metre eaves. The landlord is currently carrying out a comprehensive refurbishment which includes a new roof and roof lights. In addition the property benefits from a good sized yard and car parking.