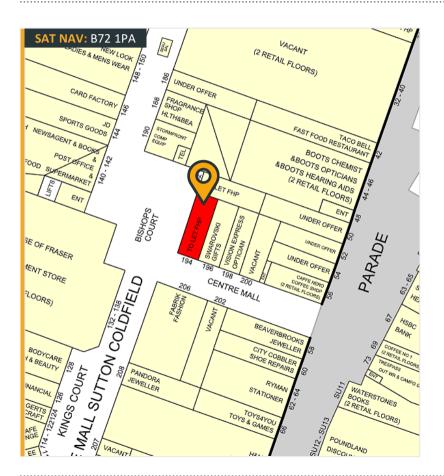

Unit 194 Gracechurch Shopping Centre | Sutton Coldfield | B72 1PA Shop To Let: 85.56m<sup>2</sup> (921ft<sup>2</sup>)