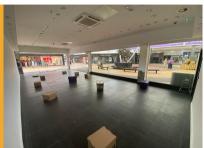

# Ground floor sales 85.56m² (921ft²)

- Prime retail destination with a mix of national and independent retailers including H&M, JD, Pandora, Bert & Gerts and DJ Collectables
- Access to substantial annual footfall and a catchment population of 295,000
- Parking facilities for 950 cars
- Regular on site events
- · Access to centre marketing and social media
- Lease: New lease available
- Rent: £65,000 per annum exclusive of VAT
- Service Charge: £19,317
- Buildings insurance: £383
- Rateable Value (2023): £34,250

### **Accommodation**

| Floor              | m²     | ft²   |
|--------------------|--------|-------|
| Ground floor sales | 85.56  | 921   |
| Basement           | 64.47  | 694   |
| First Floor        | 146.32 | 1,575 |