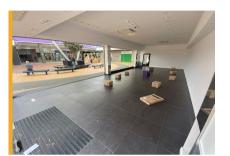

# Ground floor sales 85.56m² (921ft²)

- Prime retail destination with a mix of national and independent retailers including H&M, JD, Pandora, Bert & Gerts and DJ Collectables
- Access to substantial annual footfall and a catchment population of 295,000
- Parking facilities for 950 cars
- Regular on site events
- · Access to centre marketing and social media
- Lease: New lease available
- Rent: £65,000 per annum exclusive of VAT
- Service Charge: £19,317
- Buildings insurance: £383
- Rateable Value (2023): £34,250

### **Accommodation**

| Floor              | m²     | ft²   |
|--------------------|--------|-------|
| Ground floor sales | 85.56  | 921   |
| Basement           | 64.47  | 694   |
| First Floor        | 146.32 | 1,575 |