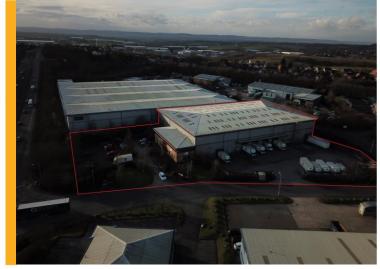

## 40,000FT<sup>2</sup> OF EXCELLENT STORAGE/PRODUCTION SPACE AVAILABLE NOW AT J28, M1/A38

.....

Acting in conjunction with John Sambrooks of Gerald Eve, Tim Gilbertson is pleased to bring to the market a rare chance to rent superbly located well-specified distribution or potential production space at Junction 28 of the M1.

Set within minutes of the motorway, the building falls empty in March and at that stage, the landlords will undertake a full refurbishment to present the building in the best possible condition.

The specification is already excellent as Tim Gilbertson commented:

"After the amount of space that has been let and sold around Junction 28 over the last twelve months, it's great to have this really good quality building coming available just off the A38 at Junction 28 of the M1. Currently used for storage purposes but equally suited to production, the building benefits from both dock and level access loading, good sized car park, 10 metre eaves and a secure self-contained yard with easy access and trailer parking.

Our clients will also undertake a complete refurbishment of the building once vacant, and with it literally adjoining the A38 set within a couple of minutes' drive of the motorway, this one should go quickly.