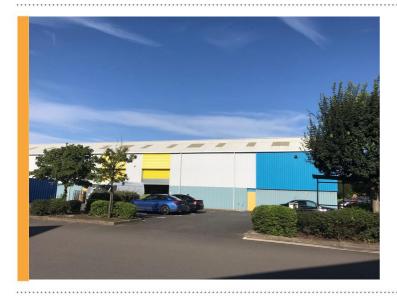

FHP are delighted therefore to bring to the market two units for immediate occupation either individually or combined on Falcon Business Park, off Meadow Lane in Loughborough, one of the town's best destinations.

Independently though, we have two units on offer of just over 15,600ft<sup>2</sup> and 19,700<sup>2</sup> respectively and both offer very well presented simple storage or production space.

Both units are set on a shared secure site and benefit from easy access and extensive parking, particularly for Unit 2 which has a very large car park to the rear. Hopefully the units should let quickly given the lack of space in the area and continuing demand we continue to encounter for this location".