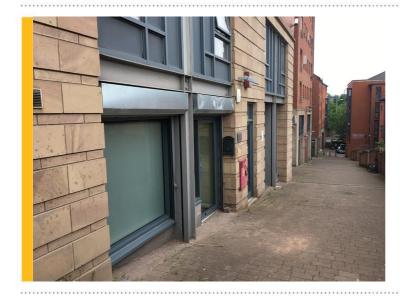

## TWO SELF CONTAINED OFFICES- IDEAL FOR SMALL GROWING BUSINESSES IN THE HEART OF THE LACE MARKET

I am delighted to offer to the market two self-contained offices in the heart of the Lace Market, each unit has its own private entrance and will be offered to the market fully redecorated and ready for immediate occupation. Both offices are eligible for small business rate relief and are ideally located to all City Centre amenities and transport links, offering a great alternative to the standard office block and serviced office options.

5 Malin Hill measures in at 48.08m² (518ft²) and includes a small kitchenette, WC facility, strip lighting, electric heaters and sockets throughout and is offered to the market at £7,000 per annum.

13 Malin Hill measures in at 30m² (325ft²) and has recently been fully redecorated and re carpeted throughout offering a very similar specification to office 5 however with the addition of a security roller shutter and intruder alarm and is offered to the market at £5,500 per annum.