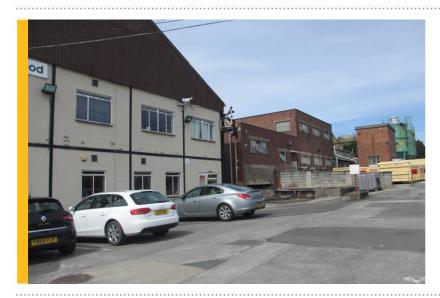

## **DERBYSHIRE MANUFACTURING** PROPERTY FOR **SALE**

With the focus on the reuse of brownfield sites to provide both employment and residential accommodation, FHP Property Consultants are able to offer one such opportunity. The site lies in Riddings, situated to the south of Alfreton and having excellent access to the A38 dual carriageway and thereby Junction 28 of the M1 to the east, Ripley to the south and Derby to the south west.

Extending to just under 6 acres, the site comprises both modern and older manufacturing and storage premises in excess of 60,000 sq ft and suitable for redevelopment. Potential uses include reconfiguring for continued production/storage use, or complete redevelopment for either commercial or residential purposes, subject to the necessary planning consent.