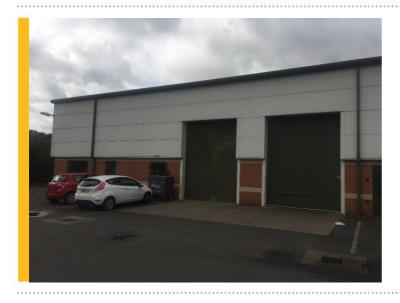

The unit is positioned close to the A38 and Junction 27 on the M1 as well as being near Kirkby in Ashfield and Sutton in Ashfield.

The unit measures 468m² (5,033ft²) with two roller shutter doors situated on a fenced, secure yard with 6 car parking spaces.