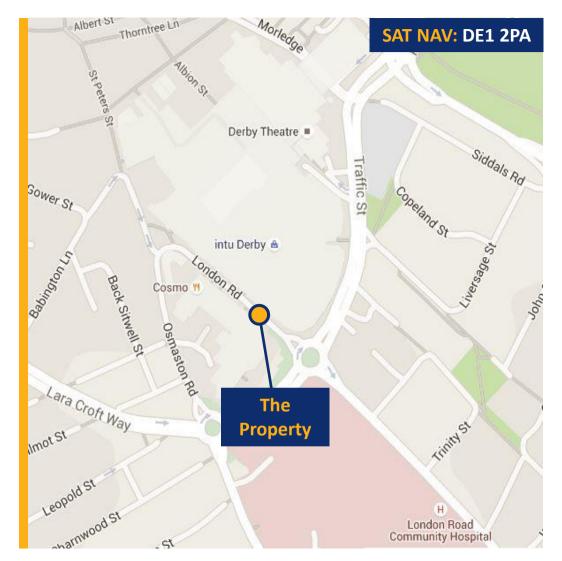

## Location

Victoria Chambers is a four storey building with retailers such as Argos and Wilko on the ground floor and offices above with a separate entrance foyer on to London Road. The property is situated opposite the Derbion Centre and close to the inner ring road at its junction with Traffic Street.

The property therefore has the benefit of all City Centre facilities, easy road access, and is within walking distance of the bus station and railway station.