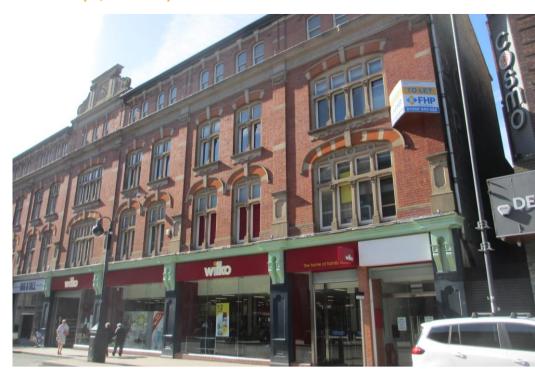

## Location

Victoria Chambers is a four storey building with retailers such as Argos and Wilko on the ground floor and offices above with a separate entrance foyer on to London Road. The property is situated opposite the Derbion Centre and close to the inner ring road at its junction with Traffic Street.